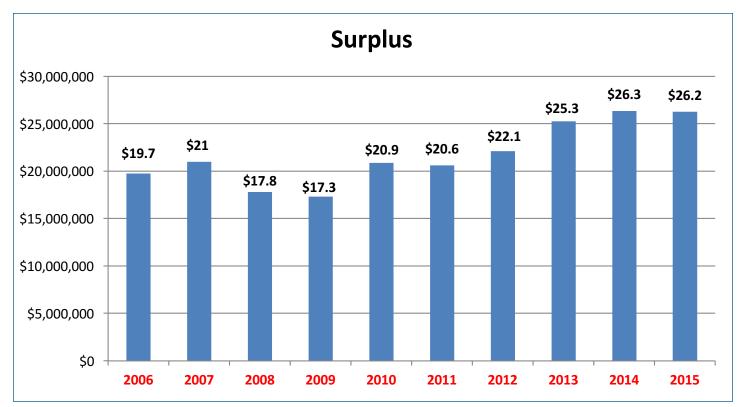

| Net Income                                | (362,445)     | 3,584,866     |
| Change in Unrealized Capital Gains        | 139,070       | (2,147,330)   |
| Change in Net Deferred Federal Income Tax | 433,708       | (124,840)     |
| Change in Non-Admitted Assets             | (130,284)     | (70,333)      |
| Change in Provision for Reinsurance       | 0             | 0             |
| Change in Capital                         | 0             | (1,530)       |
| Change in Capital Paid In                 | 0             | (5,721)       |
| Other                                     | (165,456)     | (168,131)     |
| Change in Sharholders' Equity             | (85,407)      | 1,066,981     |
| SHAREHOLDERS' EQUITY - END OF YEAR        | \$ 26,245,571 | \$ 26,330,978 |