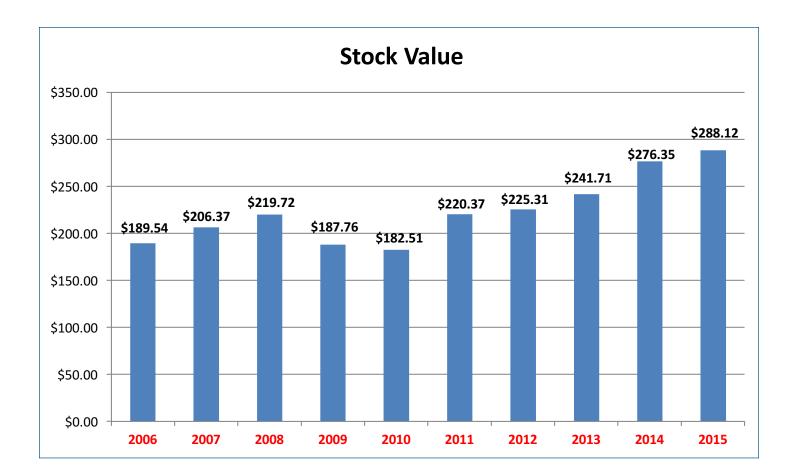

Net Income                                | (362,445)     | 3,584,866     |
| Change in Unrealized Capital Gains        | 139,070       | (2,147,330)   |
| Change in Net Deferred Federal Income Tax | 433,708       | (124,840)     |
| Change in Non-Admitted Assets             | (130,284)     | (70,333)      |
| Change in Provision for Reinsurance       | 0             | 0             |
| Change in Capital                         | 0             | (1,530)       |
| Change in Capital Paid In                 | 0             | (5,721)       |
| Other                                     | (165,456)     | (168,131)     |
| Change in Sharholders' Equity             | (85,407)      | 1,066,981     |
| SHAREHOLDERS' EQUITY - END OF YEAR        | \$ 26,245,571 | \$ 26,330,978 |