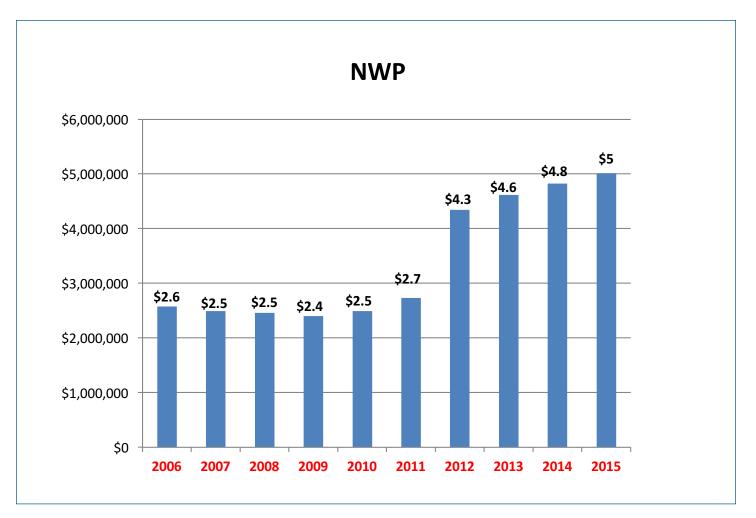

\$ 25,263,997 |
| Net Income                                | (362,445)     | 3,584,866     |
| Change in Unrealized Capital Gains        | 139,070       | (2,147,330)   |
| Change in Net Deferred Federal Income Tax | 433,708       | (124,840)     |
| Change in Non-Admitted Assets             | (130,284)     | (70,333)      |
| Change in Provision for Reinsurance       | 0             | 0             |
| Change in Capital                         | 0             | (1,530)       |
| Change in Capital Paid In                 | 0             | (5,721)       |
| Other                                     | (165,456)     | (168,131)     |
| Change in Sharholders' Equity             | (85,407)      | 1,066,981     |
| SHAREHOLDERS' EQUITY - END OF YEAR        | \$ 26,245,571 | \$ 26,330,978 |