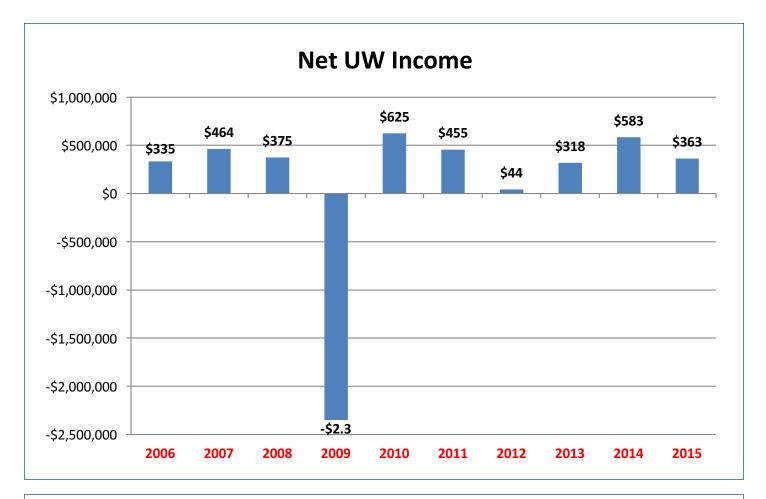

# **TEN YEAR HISTORY**

SELECTED FINANCIAL MEASURES 2006 – 2015

#### OPERATING RESULTS (STATUTORY) UNAUDITED 2015 2014

|                                   | 2010         |              |
|-----------------------------------|--------------|--------------|
| PREMIUMS EARNED                   | \$ 4,920,295 | \$ 4,659,740 |
| DEDUCTIONS                        |              |              |
| Losses and Loss Expenses Incurred | 2,498,357    | 2,123,583    |
| Underwriting Expenses Incurred    | 2,058,634    | 1,952,756    |
| UNDERWRITING GAIN (LOSS)          | 363,304      | 583,401      |
| NET INVESTMENT INCOME EARNED      | 601,230      | 671,016      |
| REALIZED CAPITAL GAINS (LOSS)     | (1,122,979)  | 2,627,096    |
| FEDERAL INCOME TAX                | 204,000      | 296,647      |
| NET INCOME (LOSS)                 | \$ (362,445) | \$ 3,584,866 |