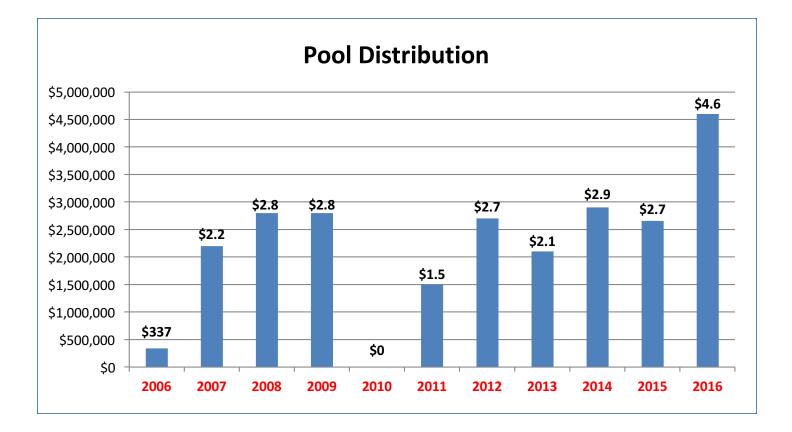

et Income                                | (362,445)     | 3,584,866     |
| Change in Unrealized Capital Gains        | 139,070       | (2,147,330)   |
| Change in Net Deferred Federal Income Tax | 433,708       | (124,840)     |
| Change in Non-Admitted Assets             | (130,284)     | (70,333)      |
| Change in Provision for Reinsurance       | 0             | 0             |
| Change in Capital                         | 0             | (1,530)       |
| Change in Capital Paid In                 | 0             | (5,721)       |
| Other                                     | (165,456)     | (168,131)     |
| Change in Sharholders' Equity             | (85,407)      | 1,066,981     |
| SHAREHOLDERS' EQUITY - END OF YEAR        | \$ 26,245,571 | \$ 26,330,978 |