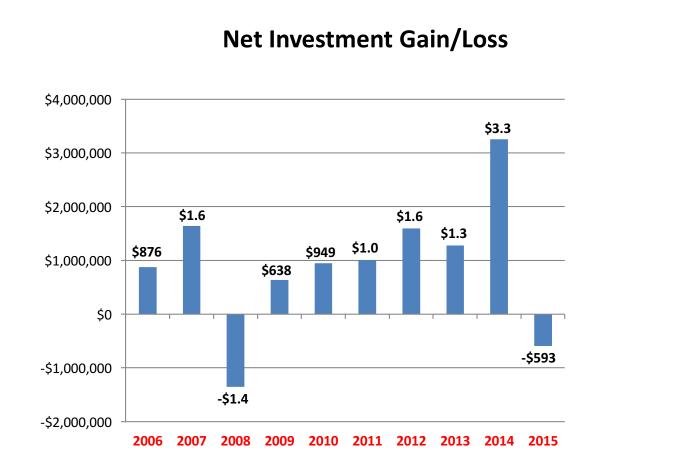

# **TEN YEAR HISTORY**

SELECTED FINANCIAL MEASURES 2006 – 2015

#### OPERATING RESULTS (STATUTORY) UNAUDITED 2015 2014

|                                   | 2010         |              |
|-----------------------------------|--------------|--------------|
| PREMIUMS EARNED                   | \$ 4,920,295 | \$ 4,659,740 |
| DEDUCTIONS                        |              |              |
| Losses and Loss Expenses Incurred | 2,498,357    | 2,123,583    |
| Underwriting Expenses Incurred    | 2,058,634    | 1,952,756    |
| UNDERWRITING GAIN (LOSS)          | 363,304      | 583,401      |
| NET INVESTMENT INCOME EARNED      | 601,230      | 671,016      |
| REALIZED CAPITAL GAINS (LOSS)     | (1,122,979)  | 2,627,096    |
| FEDERAL INCOME TAX                | 204,000      | 296,647      |
| NET INCOME (LOSS)                 | \$ (362,445) | \$ 3,584,866 |