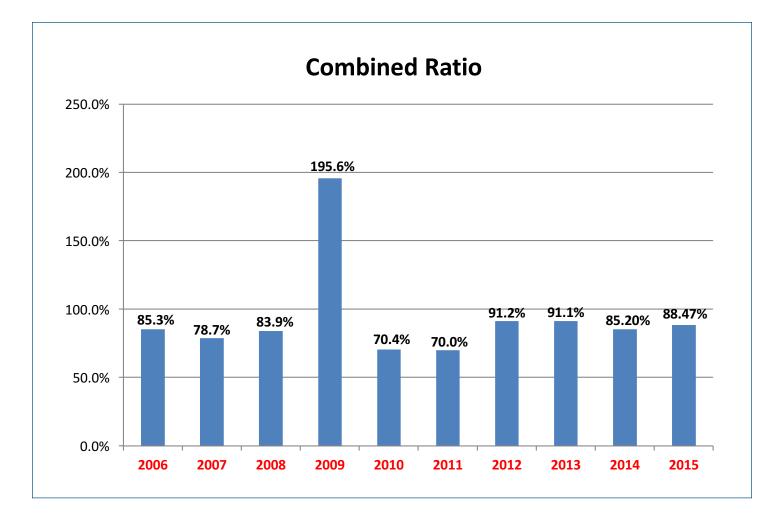

#### OPERATING RESULTS (STATUTORY) UNAUDITED 2015 2014

|                                   | 2010         |              |
|-----------------------------------|--------------|--------------|
| PREMIUMS EARNED                   | \$ 4,920,295 | \$ 4,659,740 |
| DEDUCTIONS                        |              |              |
| Losses and Loss Expenses Incurred | 2,498,357    | 2,123,583    |
| Underwriting Expenses Incurred    | 2,058,634    | 1,952,756    |
| UNDERWRITING GAIN (LOSS)          | 363,304      | 583,401      |
| NET INVESTMENT INCOME EARNED      | 601,230      | 671,016      |
| REALIZED CAPITAL GAINS (LOSS)     | (1,122,979)  | 2,627,096    |
| FEDERAL INCOME TAX                | 204,000      | 296,647      |
| NET INCOME (LOSS)                 | \$ (362,445) | \$ 3,584,866 |