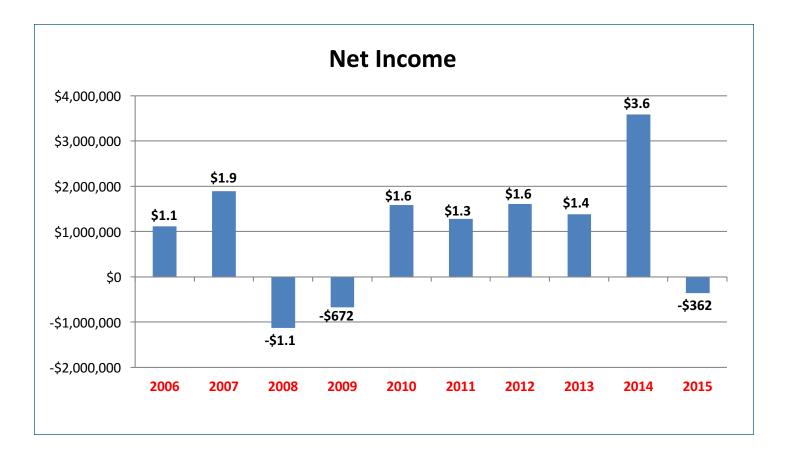

#### OPERATING RESULTS (STATUTORY) UNAUDITED 2015 2014

|                                   | 2010         |              |
|-----------------------------------|--------------|--------------|
| PREMIUMS EARNED                   | \$ 4,920,295 | \$ 4,659,740 |
| DEDUCTIONS                        |              |              |
| Losses and Loss Expenses Incurred | 2,498,357    | 2,123,583    |
| Underwriting Expenses Incurred    | 2,058,634    | 1,952,756    |
| UNDERWRITING GAIN (LOSS)          | 363,304      | 583,401      |
| NET INVESTMENT INCOME EARNED      | 601,230      | 671,016      |
| REALIZED CAPITAL GAINS (LOSS)     | (1,122,979)  | 2,627,096    |
| FEDERAL INCOME TAX                | 204,000      | 296,647      |
| NET INCOME (LOSS)                 | \$ (362,445) | \$ 3,584,866 |