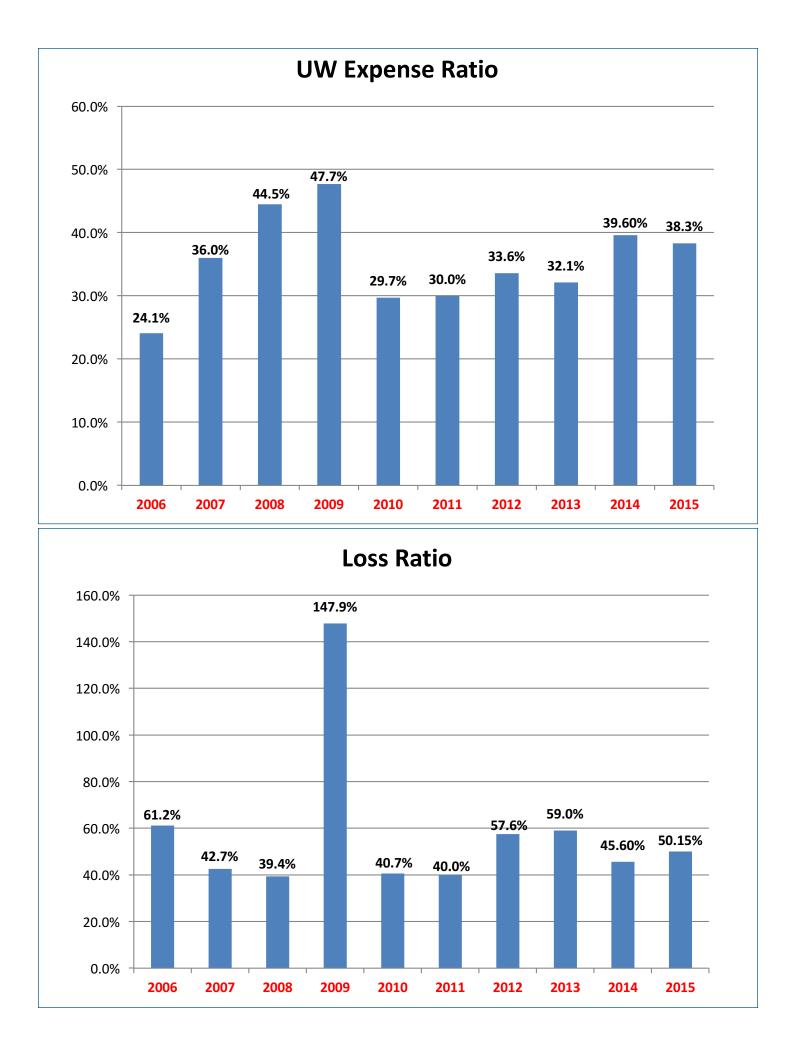

#### OPERATING RESULTS (STATUTORY) UNAUDITED 2015 2014

|                                   | 2010         |              |
|-----------------------------------|--------------|--------------|
| PREMIUMS EARNED                   | \$ 4,920,295 | \$ 4,659,740 |
| DEDUCTIONS                        |              |              |
| Losses and Loss Expenses Incurred | 2,498,357    | 2,123,583    |
| Underwriting Expenses Incurred    | 2,058,634    | 1,952,756    |
| UNDERWRITING GAIN (LOSS)          | 363,304      | 583,401      |
| NET INVESTMENT INCOME EARNED      | 601,230      | 671,016      |
| REALIZED CAPITAL GAINS (LOSS)     | (1,122,979)  | 2,627,096    |
| FEDERAL INCOME TAX                | 204,000      | 296,647      |
| NET INCOME (LOSS)                 | \$ (362,445) | \$ 3,584,866 |