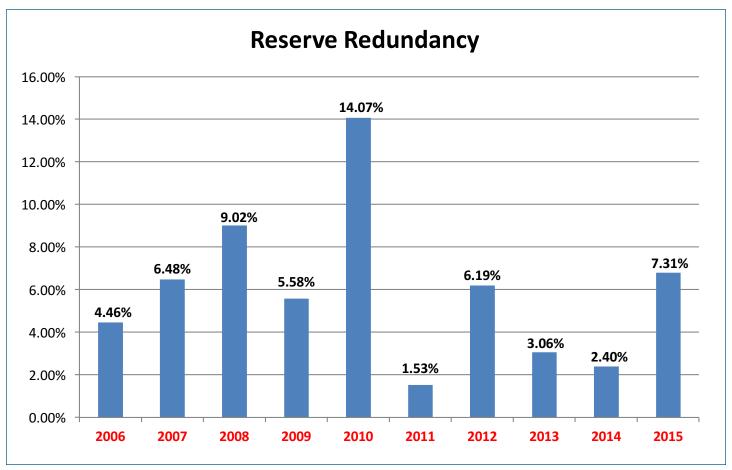

97 |
| Net Income                                | (362,445)     | 3,584,866     |
| Change in Unrealized Capital Gains        | 139,070       | (2,147,330)   |
| Change in Net Deferred Federal Income Tax | 433,708       | (124,840)     |
| Change in Non-Admitted Assets             | (130,284)     | (70,333)      |
| Change in Provision for Reinsurance       | 0             | 0             |
| Change in Capital                         | 0             | (1,530)       |
| Change in Capital Paid In                 | 0             | (5,721)       |
| Other                                     | (165,456)     | (168,131)     |
| Change in Sharholders' Equity             | (85,407)      | 1,066,981     |
| SHAREHOLDERS' EQUITY - END OF YEAR        | \$ 26,245,571 | \$ 26,330,978 |