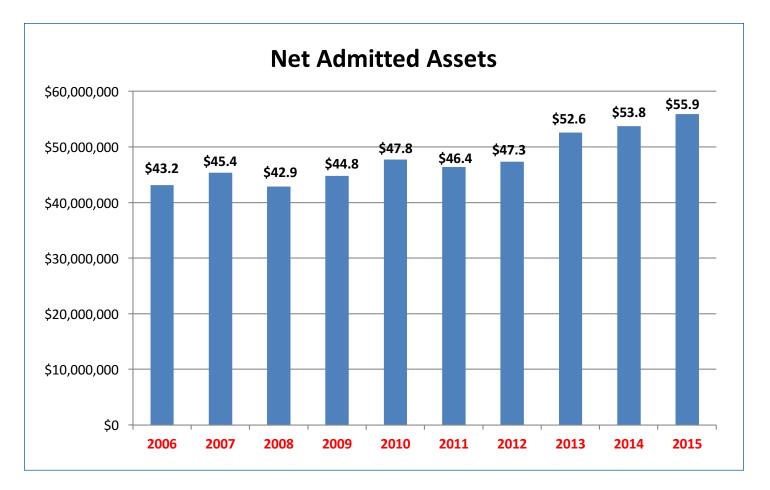

|
| Net Income                                | (362,445)     | 3,584,866     |
| Change in Unrealized Capital Gains        | 139,070       | (2,147,330)   |
| Change in Net Deferred Federal Income Tax | 433,708       | (124,840)     |
| Change in Non-Admitted Assets             | (130,284)     | (70,333)      |
| Change in Provision for Reinsurance       | 0             | 0             |
| Change in Capital                         | 0             | (1,530)       |
| Change in Capital Paid In                 | 0             | (5,721)       |
| Other                                     | (165,456)     | (168,131)     |
| Change in Sharholders' Equity             | (85,407)      | 1,066,981     |
| SHAREHOLDERS' EQUITY - END OF YEAR        | \$ 26,245,571 | \$ 26,330,978 |