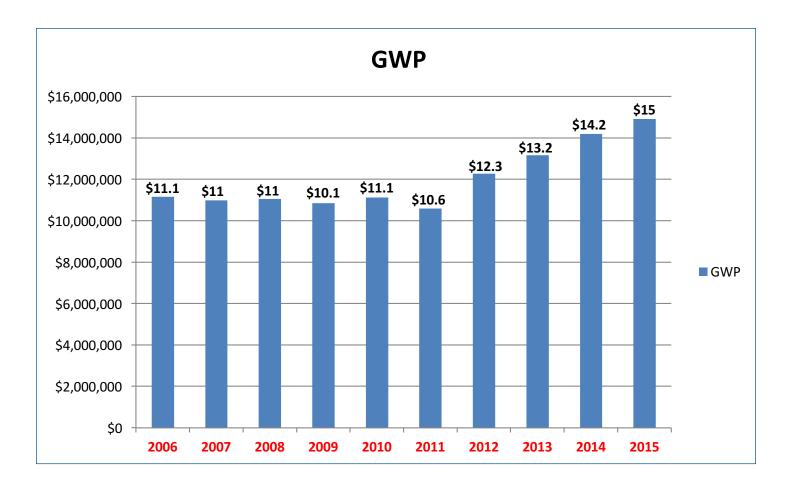

| \$ 25,263,997 |
| Net Income                                | (362,445)     | 3,584,866     |
| Change in Unrealized Capital Gains        | 139,070       | (2,147,330)   |
| Change in Net Deferred Federal Income Tax | 433,708       | (124,840)     |
| Change in Non-Admitted Assets             | (130,284)     | (70,333)      |
| Change in Provision for Reinsurance       | 0             | 0             |
| Change in Capital                         | 0             | (1,530)       |
| Change in Capital Paid In                 | 0             | (5,721)       |
| Other                                     | (165,456)     | (168,131)     |
| Change in Sharholders' Equity             | (85,407)      | 1,066,981     |
| SHAREHOLDERS' EQUITY - END OF YEAR        | \$ 26,245,571 | \$ 26,330,978 |